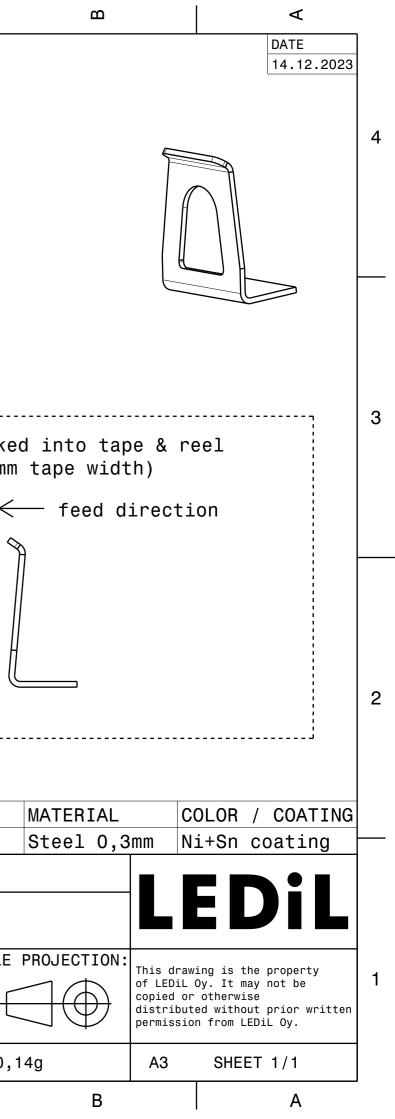

|   | Т                                                                                               | G                              | ш                             | ш                      | D                                                                                                                                                                                   | о<br>0                                                         |  |
|---|-------------------------------------------------------------------------------------------------|--------------------------------|-------------------------------|------------------------|-------------------------------------------------------------------------------------------------------------------------------------------------------------------------------------|----------------------------------------------------------------|--|
| 4 |                                                                                                 |                                |                               | 7 ±                    | 0.05<br>                                                                                                                                                                            |                                                                |  |
| 3 |                                                                                                 | 4.18                           | <u>0.7±0.1</u>                |                        | +<br>+<br>+<br>0.05                                                                                                                                                                 | ́                                                              |  |
|   | <b>91</b> ±0.1                                                                                  |                                | 120°                          | Q 1                    | m<br>R1.55<br>1.5                                                                                                                                                                   | Packe<br>(16mm<br>←                                            |  |
| 2 |                                                                                                 |                                | 0.3                           | <del>م</del> ي<br>9.01 | 1.45                                                                                                                                                                                |                                                                |  |
|   |                                                                                                 |                                |                               |                        | PART                                                                                                                                                                                | TYPE<br>CLIP-2 Solderclip                                      |  |
| - |                                                                                                 |                                |                               |                        | MECHANICAL D                                                                                                                                                                        |                                                                |  |
|   |                                                                                                 |                                |                               |                        | PRODUCT SOLDER CLIP 2                                                                                                                                                               |                                                                |  |
|   | PCB level.   Ensure LED fitting from a product specific 3D model available from   www.ledil.com |                                |                               |                        | Plastic moulding general<br>according to DIN 16901-1<br>if not otherwise shown i<br>Silicone moulding genera<br>according to ISO 3302-1<br>and applies if not other<br>the drawing. | 30 and applies<br>In the drawing.<br>Al tolerances<br>Class M3 |  |
|   | www.ledil.com                                                                                   | s about installation please se | e LEDiL Installation Guide on |                        | SCALE 1:1                                                                                                                                                                           | WEIGHT 0,                                                      |  |
|   | Н                                                                                               | G                              |                               |                        |                                                                                                                                                                                     |                                                                |  |